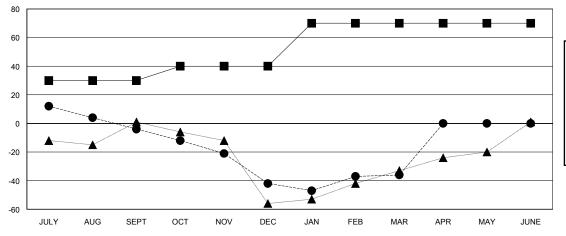

#### GOALS AND ACTUAL MEMBERS CUMULATIVE

| - | NEW MEMBER | GROWTH NET | GOAL |
|---|------------|------------|------|
|   |            |            |      |

NEW MEMBER GROWTH ACTUAL
 A - LAST YEAR MEMBERSHIP ACTUAL