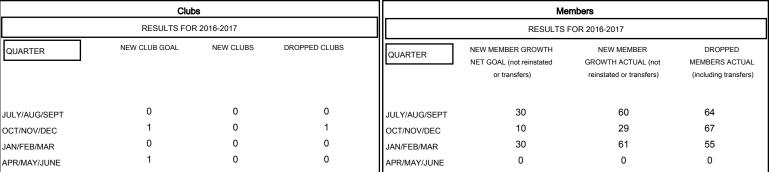

### GOALS AND ACTUAL NEW CLUBS CUMULATIVE

| DROPPED CLUBS: 1 |     |
|------------------|-----|
| DROPPED MEMBERS  |     |
| DECEASED         | 20  |
| CLUB CANCELLED   | 0   |
| OTHER            | 166 |
| TOTAL            | 186 |

| 47 CLUBS OF 72 ADDED 1 OR MORE | GEND  |
|--------------------------------|-------|
| NEW MEMBERS                    | MALE  |
|                                | FEMAI |
|                                |       |